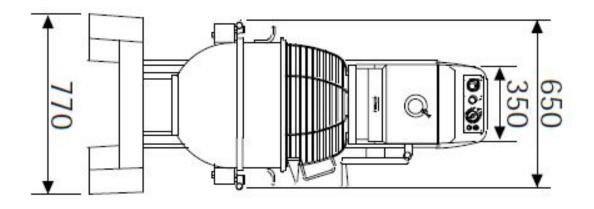

Net Weight [kg]

Technical drawing

Technical parameters

| Universal mixer planetary 4 speed 80 l 400 V |          |                                                                                                                                            |  |  |
|----------------------------------------------|----------|--------------------------------------------------------------------------------------------------------------------------------------------|--|--|
| Model                                        | SAP Code | 00003712                                                                                                                                   |  |  |
|                                              |          |                                                                                                                                            |  |  |
| 1. SAP Code:<br>00003712                     |          | <b>14. Control type:</b><br>Mechanical                                                                                                     |  |  |
| <b>2. Net Width [mm]:</b><br>770             |          | <b>15. Safety cover:</b><br>stainless steel with a filling hole                                                                            |  |  |
| <b>3. Net Depth [mm]:</b><br>1050            |          | <b>16. Safety element:</b><br>total stop complete stop of the device in case of opening<br>the container protects the operator from injury |  |  |
| <b>4. Net Height [mm]:</b><br>1520           |          | <b>17. Way of tool mounting:</b><br>Planets                                                                                                |  |  |
| <b>5. Net Weight [kg]:</b> 490.00            |          | <b>18. Safety Microswitch:</b><br>Yes                                                                                                      |  |  |
| 6. Gross Width [mm]:<br>900                  |          | <b>19. Start /stop:</b><br>Yes                                                                                                             |  |  |
| <b>7. Gross depth [mm]:</b><br>1200          |          | <b>20. Timer:</b><br>Yes                                                                                                                   |  |  |
| 8. Gross Height [mm]:<br>1600                |          | <b>21. Standard equipment for device:</b> boiler, whisk, hook, stirrer and kettle handling trolley                                         |  |  |
| <b>9. Gross Weight [kg]:</b><br>550.00       |          | <b>22. Additional information:</b><br>meat grinder, vegetable slicer and 40 l reduction kettle<br>available for purchase                   |  |  |
| <b>0. Device type:</b><br>Electric unit      |          | <b>23. Unmountable bowl:</b><br>Yes                                                                                                        |  |  |
| L1. Power electric [kW]:<br>2.237            |          | <b>24. Bowl lift:</b><br>Motorised                                                                                                         |  |  |
| <b>2. Loading:</b><br>400 V / 3N - 50 Hz     |          | <b>25. Suitable operations:</b><br>Mixing, whipping and kneading                                                                           |  |  |
| 13. Number of speeds of device:              |          | <b>26. Mixing system:</b><br>With a fixed container                                                                                        |  |  |