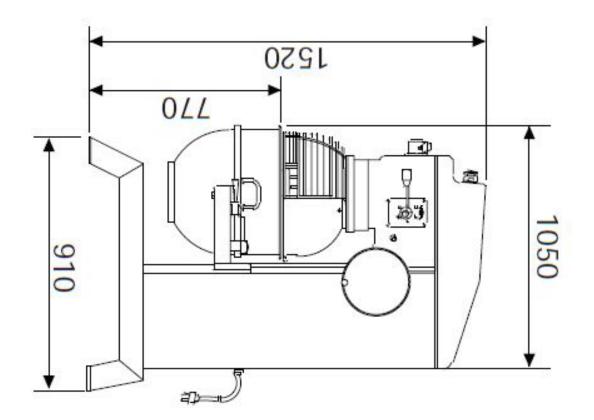

Net Weight [kg]

Technical drawing

Technical parameters

| Universal mixer planetary 4 speed 80 l 400 V |          |                                                                                                                                            |  |  |
|----------------------------------------------|----------|--------------------------------------------------------------------------------------------------------------------------------------------|--|--|
| Model                                        | SAP Code | 00003712                                                                                                                                   |  |  |
|                                              |          |                                                                                                                                            |  |  |
| 1. SAP Code:<br>00003712                     |          | <b>14. Control type:</b><br>Mechanical                                                                                                     |  |  |
| <b>2. Net Width [mm]:</b><br>770             |          | <b>15. Safety cover:</b><br>stainless steel with a filling hole                                                                            |  |  |
| <b>3. Net Depth [mm]:</b><br>1050            |          | <b>16. Safety element:</b><br>total stop complete stop of the device in case of opening<br>the container protects the operator from injury |  |  |
| <b>4. Net Height [mm]:</b><br>1520           |          | <b>17. Way of tool mounting:</b><br>Planets                                                                                                |  |  |
| <b>5. Net Weight [kg]:</b> 490.00            |          | <b>18. Safety Microswitch:</b><br>Yes                                                                                                      |  |  |
| 6. Gross Width [mm]:<br>900                  |          | <b>19. Start /stop:</b><br>Yes                                                                                                             |  |  |
| <b>7. Gross depth [mm]:</b><br>1200          |          | <b>20. Timer:</b><br>Yes                                                                                                                   |  |  |
| 8. Gross Height [mm]:<br>1600                |          | <b>21. Standard equipment for device:</b> boiler, whisk, hook, stirrer and kettle handling trolley                                         |  |  |
| <b>9. Gross Weight [kg]:</b><br>550.00       |          | <b>22. Additional information:</b><br>meat grinder, vegetable slicer and 40 l reduction kettle<br>available for purchase                   |  |  |
| <b>0. Device type:</b><br>Electric unit      |          | <b>23. Unmountable bowl:</b><br>Yes                                                                                                        |  |  |
| L1. Power electric [kW]:<br>2.237            |          | <b>24. Bowl lift:</b><br>Motorised                                                                                                         |  |  |
| <b>2. Loading:</b><br>400 V / 3N - 50 Hz     |          | <b>25. Suitable operations:</b><br>Mixing, whipping and kneading                                                                           |  |  |
| 13. Number of speeds of device:              |          | <b>26. Mixing system:</b><br>With a fixed container                                                                                        |  |  |